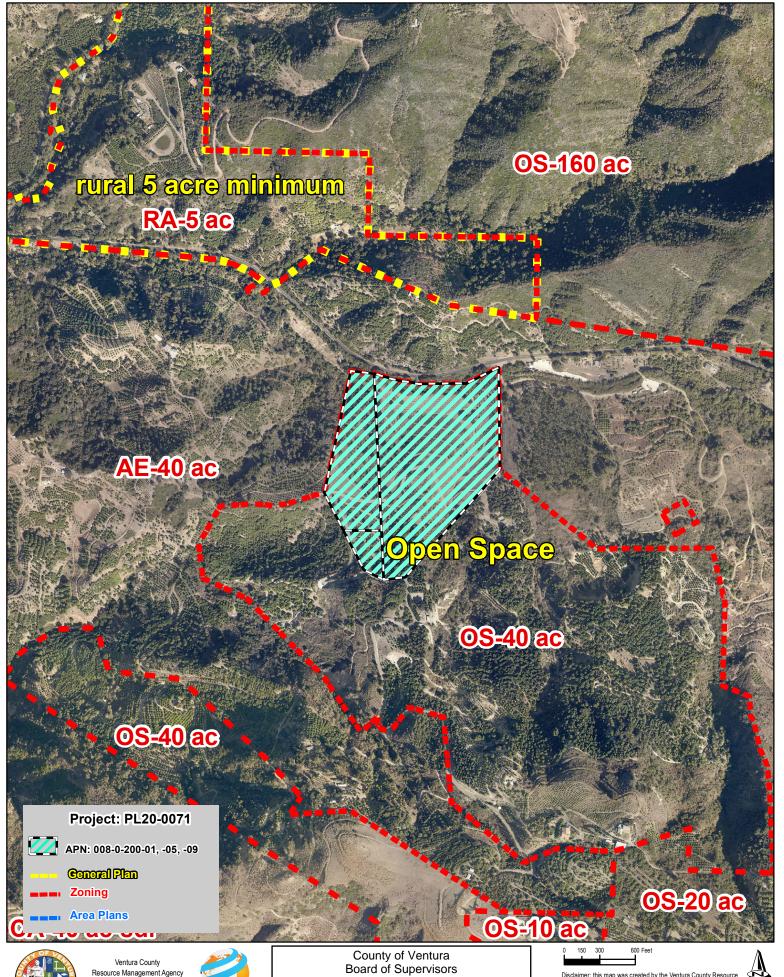

Resource Management Agency nformation Systems GIS Services Map created on 09-22-2020 Source: Pictometry: Nov 2018

County of Ventura Board of Supervisors Exhibit 3 - Maps

Ventura County, California Resource Management Agency IS Development & Mapping Services Map Created on 09-22-2020 This aerial imagery is under the copyrights of Pictometry Source: Pictometry, DEC 2019

Resource Management Agency

County of Ventura **Board of Supervisors** Exhibit 3 - Maps

Resource Management Agency nformation Systems GIS Services Map created on 09-22-2020 Source: Pictometry: Nov 2018

Exhibit 3 - Maps