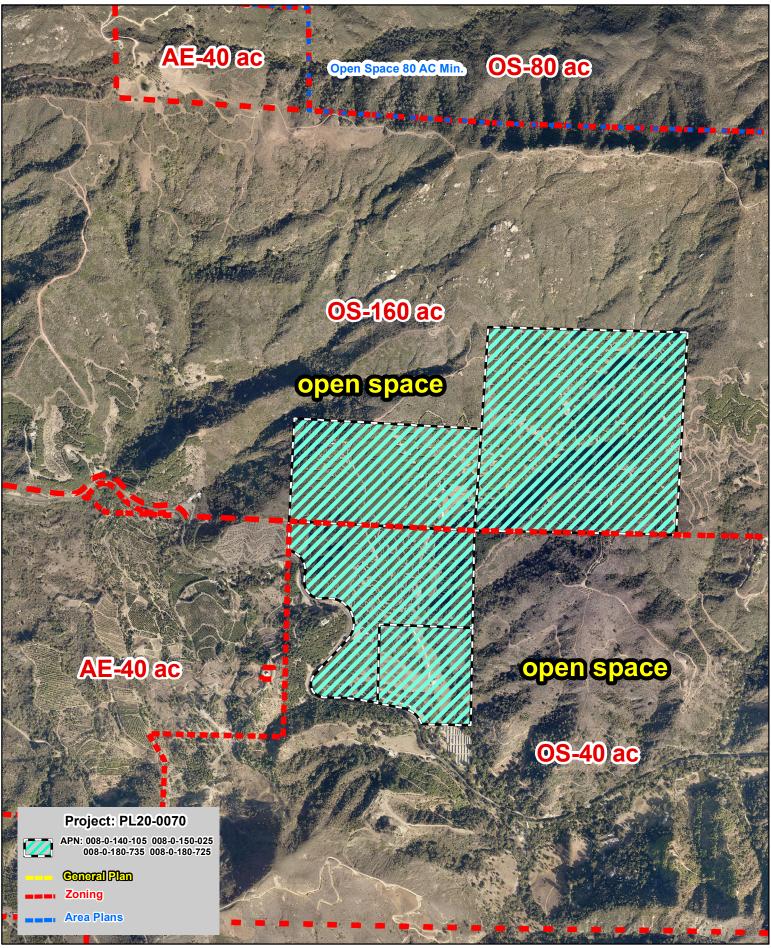

Resource Management Agency nformation Systems GIS Services Map created on 09-22-2020 Source: Pictometry: Nov 2018

County of Ventura Board of Supervisors Exhibit 3 - Maps

Ventura County, California Resource Management Agency IS Development & Mapping Services Map Created on 09-22-2020 This aerial imagery is under the copyrights of Pictometry Source: Pictometry, DEC 2019

Resource Management Agency

County of Ventura **Board of Supervisors** Exhibit 3 - Maps

Resource Management Agency nformation Systems GIS Services Map created on 09-22-2020 Source: Pictometry: Nov 2018

Exhibit 3 - Maps