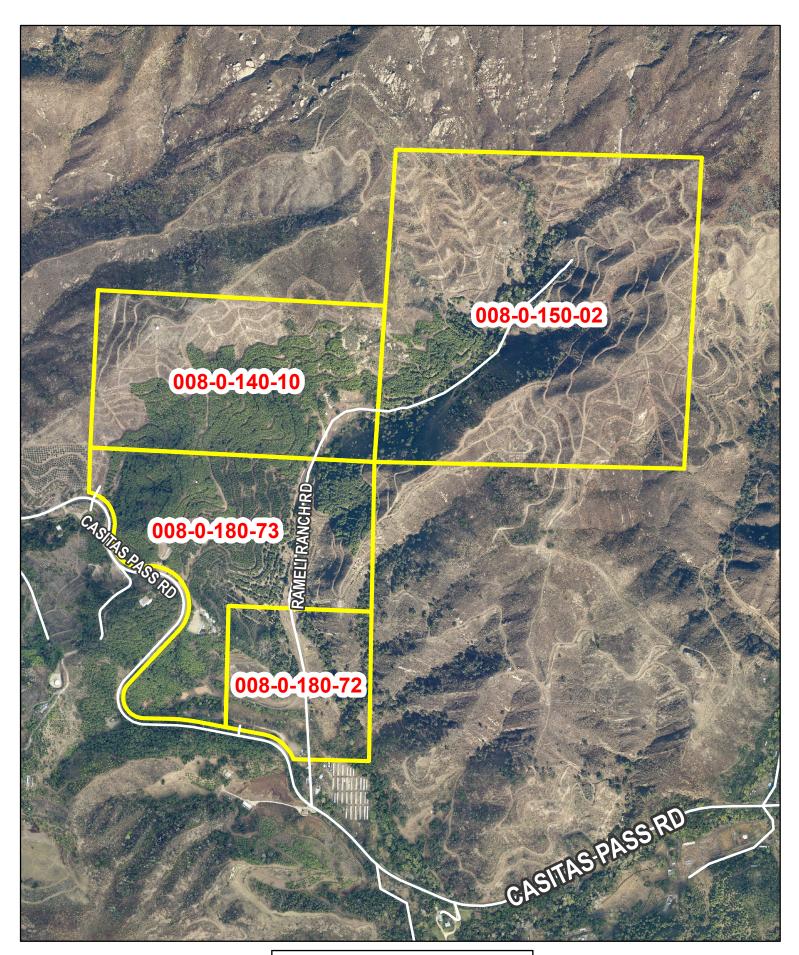

Ventura County, California Resource Management Agency IS Development & Mapping Services Map Created on 09-22-2020 This aerial imagery is under the copyrights of Pictometry Source: Pictometry, DEC 2019