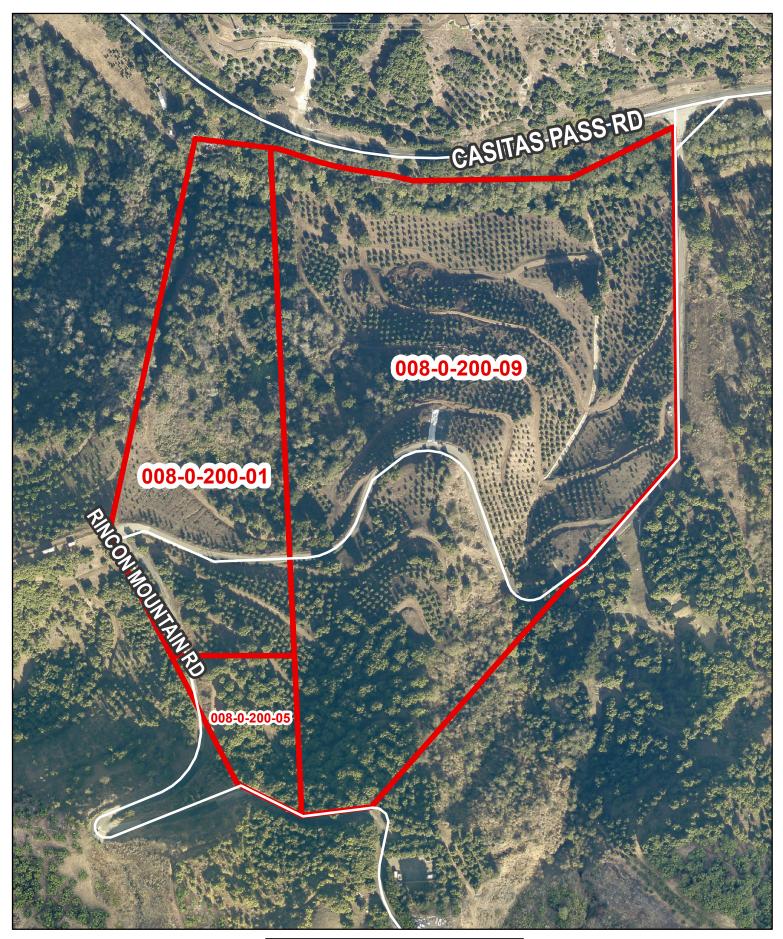

Ventura County, California Resource Management Agency IS Development & Mapping Services Map Created on 09-22-2020 This aerial imagery is under the copyrights of Pictometry Source: Pictometry, DEC 2019